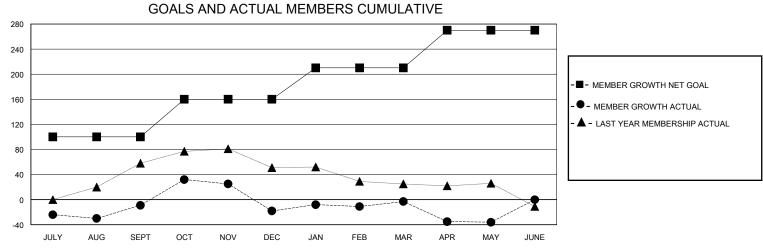

## MONTHLY MEMBERSHIP PROGRESS REPORT

District 2 S5

Results as of: 5/31/2020

| GMT:                  |               |           | GMT CA        |                       |                         |                         |                                                    |  |
|-----------------------|---------------|-----------|---------------|-----------------------|-------------------------|-------------------------|----------------------------------------------------|--|
| Clubs                 |               |           |               | Members               |                         |                         |                                                    |  |
| RESULTS FOR 2019-2020 |               |           |               | RESULTS FOR 2019-2020 |                         |                         |                                                    |  |
| QUARTER               | NEW CLUB GOAL | NEW CLUBS | DROPPED CLUBS | QUARTER MEM           | IBER GROWTH NET<br>GOAL | MEMBER GROWTH<br>ACTUAL | DROPPED<br>MEMBERS ACTUAL<br>(including transfers) |  |
| JULY/AUG/SEPT         | 1             | 0         | 0             | JULY/AUG/SEPT         | 100                     | 75                      | 77                                                 |  |
| OCT/NOV/DEC           | 0             | 0         | 0             | OCT/NOV/DEC           | 60                      | 87                      | 89                                                 |  |
| JAN/FEB/MAR           | 0             | 0         | 0             | JAN/FEB/MAR           | 50                      | 64                      | 39                                                 |  |
| APR/MAY/JUNE          | 1             | 0         | 0             | APR/MAY/JUNE          | 60                      | 13                      | 44                                                 |  |